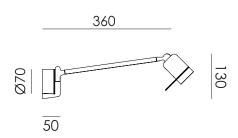

Type Wall lamp
Environment Indoor

Material Steel & aluminum

Weight 0,5 kg

Voltage 220-240 V

P 20

Lightsource Lightsource included

Battery Up to 5 hours

Charge USB-C

 CRI
 90

 Max lumen
 240

 Kelvin
 2700

Dimmable Secundair on fixture

Lightbeam 36° (15° / 24°)