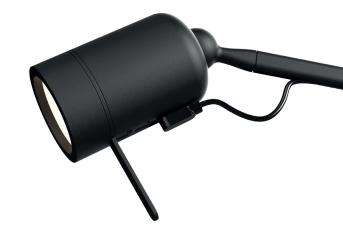

## ONE + 5 = ONE wall

Design by Anton de Groof, 2022

## Only ONE: One lamp, endless adventures

Why buy more when you only need one? One lamp. Chargeable, to take anywhere. Timeless, for a sustainable future. One lamp that always illuminates you. Wherever you want. Whenever you want. Tonone ONE. Tonone presents: ONE. One lamp that you can use in countless ways. The start is ONE. What comes next is up to you. ONE + 3 makes a floor lamp. ONE + 4 forms a desk/table lamp. ONE + 5 makes wall light. Or... bring ONE on the road. Charge the lamp and use it up to 5 hours. You only need ONE to surround yourself with light anywhere and anytime you want.